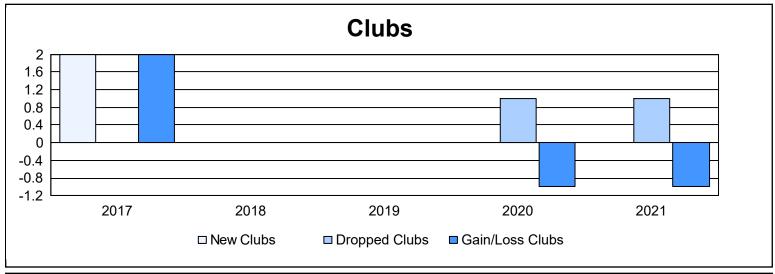

District 108IB4 As of June 2021 Cumulative

| Year      | New<br>Clubs | Dropped<br>Clubs | Gain/<br>Loss<br>Clubs | New<br>Members | Charter<br>Members | Reinstate<br>Members | Transfer<br>Members | Total<br>Member<br>Added | Total<br>Members<br>Dropped | Gain/<br>Loss<br>Members |
|-----------|--------------|------------------|------------------------|----------------|--------------------|----------------------|---------------------|--------------------------|-----------------------------|--------------------------|
| 2016-2017 | 2            | 0                | 2                      | 77             | 49                 | 10                   | 15                  | 151                      | 156                         | -5                       |
| 2017-2018 | 0            | 0                | 0                      | 82             | 0                  | 5                    | 9                   | 96                       | 129                         | -33                      |
| 2018-2019 | 0            | 0                | 0                      | 75             | 1                  | 13                   | 7                   | 96                       | 143                         | -47                      |
| 2019-2020 | 0            | 1                | -1                     | 54             | 2                  | 2                    | 15                  | 73                       | 109                         | -36                      |
| 2020-2021 | 0            | 1                | -1                     | 67             | 5                  | 4                    | 22                  | 98                       | 114                         | -16                      |
| Average   | 0            | 0                | 0                      | 71             | 11                 | 7                    | 14                  | 103                      | 130                         | -27                      |